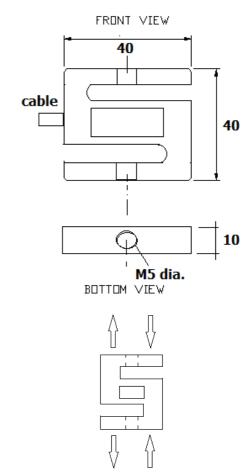

### **Description**

GS-2 is strain gage based force sensor constructed from Aluminum alloy. It is provided with full temperature compensation over 10 TO 50°C. It is compact and light weight and easy to install. This is applied to hand held force gages , hanging scales and controlled feed systems.

| Standard Capacities             | 5 , 10, 15 , 20 Kgf              |  |
|---------------------------------|----------------------------------|--|
| Excitation Voltage              | 10 VDC- Maximum 15 VDC           |  |
| Nominal Output                  | 1.5 to 2.0 m V/ V                |  |
| Non - Linearity                 | < ± 0.2% FSO (Full Scale Output) |  |
| Non – Repeatability             | < ± 0.1% FSO                     |  |
| Creep (30 minutes)              | < ± 0.03% FSO                    |  |
| Zero Balance                    | ± 1.0% FSO                       |  |
| Input Resistance                | 375 Ohms                         |  |
| Output Resistance               | 350 Ohms                         |  |
| Insulation Resistance (50 VDC)  | > 1000 Mega Ohms                 |  |
| Safe Overload of Rated Capacity | 150%                             |  |
| Cable Length (4 Core Screened)  | 1 mtrs                           |  |
| Temp. Compensated Range         | 0 ~ 60 °C                        |  |
| Temperature Effect on Output    | < 0.04% FSO/ <sup>0</sup> C      |  |
| Temperature Effect on Zero      | < 0.04% FSO/ <sup>0</sup> C      |  |
| Deflection                      | < 0.5 mm at FSO                  |  |
| Finish & Construction           | Aluminum Alloy                   |  |
| Environmental Protection Class  | IP 65                            |  |
|                                 |                                  |  |