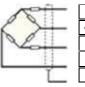

# **Electrical Termination**

| +Input  | Red   |  |
|---------|-------|--|
| +Output | Green |  |
| -Input  | Black |  |
| -Output | White |  |
| Shield  |       |  |