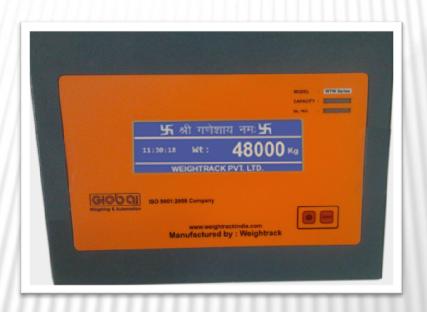

#### **Large Size Weight Characters**

For better view of the Weight Display.

#### Field Selectable Multi-Langual LCD Header

LCD header selectable in any one of the Indian regional languages. 11 default headers in Hindi, Gujrati, Bangla, Punjabi etc. are factory set. E.g. Tk; ekrk nh ] ÅWa ue% f'kok; ] \*\*\* 786\*\*\*