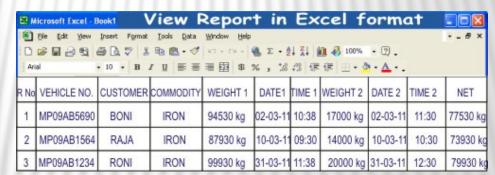

#### **USB Port for Pen Drive**

Insert Pen-drive in the USB port & transfer data into pen-drive. Details in the Pen-Drive will be stored in Excel format.