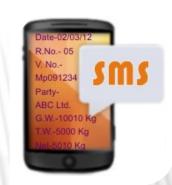

#### **Built-in SMS feature**

User can switch to SMS option any time, justneed to attach Modem with the indicator.

#### **SMS to Additional Mobile Phone**

SMS can be sent to any Mobile no. entered during data entry (Customer or Driver). Mobile no. entry with party code.