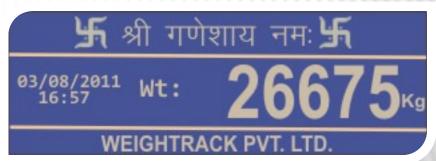

#### **Large Size Weight Characters**

For better view of the Weight Display.

#### **Editing Option**

Option of editing ticket entries during data entry.

WEIGHT1 : 26675

VEHICLE NO \* MP04 MF0011

CUSTOMER : ABC LTD

ADDRESS : INDORE

COMMODITY : RICE

SOURCE : DEWAS