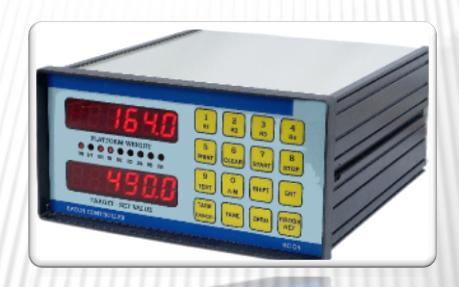

#### **BATCH CONTROLLER BC-06 APPLICATION**

BC 04 Batch controller is a multipurpose relay based controller for industrial application. It is useful were the feeding and discharge of multiple material needs to be control through automation.

#### **FEATURES**

- Dual Display on front panel to display current platform weight, target weight, programming parameters, alarms and total of process.
- 16 key front keyboard for programming and operating the batch controller.
- \* Key Lock option is provided to prevent un-authorized use of the keyboard for programming or operating the system.
- Software Calibration of the weigh platform, without changing any internal resistors for gain or dead load. The calibration process is software based using front panel keyboard and gain and dead load are set automatically by software commands.
- Display test option is provided to check the quality status of all the segments on the display. This feature can be used to check if all the displays and indication LEDs are in order.

#### **FEATURES**

- Multi level password protection for preventing accidental or un-authorized changes in calibration and other run time parameters.
- \* Provision for recipe settings. The procedure allows for defining multiple recipes with each recipe containing the set points and delay for relay operations as per process requirement.
- ❖ BC-04 with 4-20mA output is also available on demand.
- \* BC-04 up-to 6 Relays and 4 Digital inputs are available as per requirement.