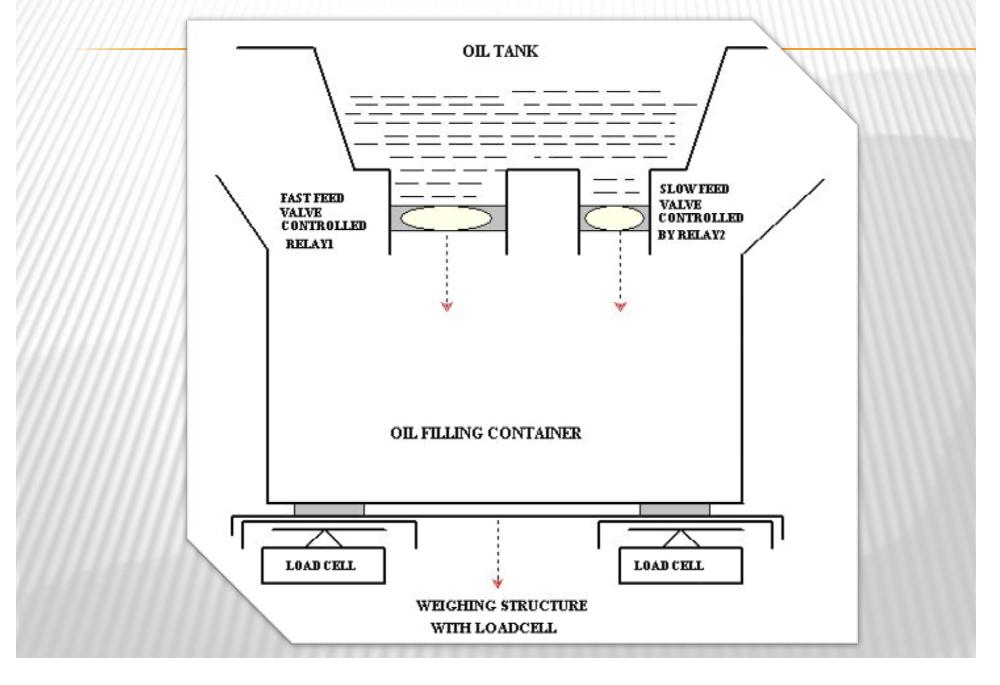

board and gain and dead load are set automatically by software commands.
- Display test option is provided to check the quality status of all the segments on the display. This feature can be used to check if all the displays and indication LEDs are in order.

#### **FEATURES**

- Multi level password protection for preventing accidental or un-authorized changes in calibration and other run time parameters.
- \* Provision for recipe settings. The procedure allows for defining multiple recipes with each recipe containing the set points and delay for relay operations as per process requirement.
- ❖ BC-04 with 4-20mA output is also available on demand.
- \* BC-04 up-to 6 Relays and 4 Digital inputs are available as per requirement.

# **BAGGING APPLICATION**



## **OIL FILLING APPLICATION**



# WE EXPECT YOUR FAVORABLE LOOK-OUT AND

RESPONSE TOWARDS THIS INNOVATIVE PRODUCT. SO THAT WE

CAN SERVE YOU WITH MORE EXTRAORDINARY PRODUCTS IN FUTURE ALSO.

# Thank You

## **CONTACT INFO**



# Weightrack India Pvt Ltd

Plot No.623(P), At-Rudrapur, P.O.- Naharkanta,

Near Puri Canal, Bhubaneswar-752101

Tel.: 0674-2463002

Email: weightrack@hotmail.com

Website: www.weightrackindia.com