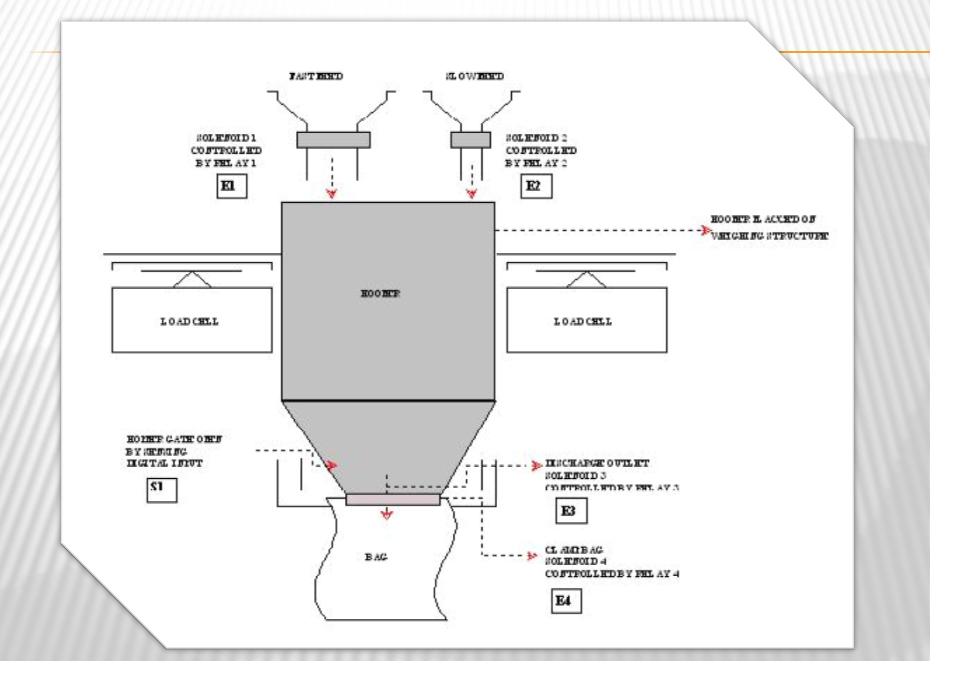

ftware based using front panel keyboard and gain and dead load are set automatically by software commands.
- Display test option is provided to check the quality status of all the segments on the display. This feature can be used to check if all the displays and indication LEDs are in order.

#### **FEATURES**

- Multi level password protection for preventing accidental or un-authorized changes in calibration and other run time parameters.
- \* Provision for recipe settings. The procedure allows for defining multiple recipes with each recipe containing the set points and delay for relay operations as per process requirement.
- ❖ BC-04 with 4-20mA output is also available on demand.
- \* BC-04 up-to 6 Relays and 4 Digital inputs are available as per requirement.

# **BAGGING APPLICATION**



## **OIL FILLING APPLICATION**



# WE EXPECT YOUR FAVORABLE LOOK-OUT AND

RESPONSE TOWARDS THIS INNOVATIVE PRODUCT. SO THAT WE

CAN SERVE YOU WITH MORE EXTRAORDINARY PRODUCTS IN FUTURE ALSO.

# Thank You

## **CONTACT INFO**



# Weightrack India Pvt Ltd

Plot No.623(P), At-Rudrapur, P.O.- Naharkanta,

Near Puri Canal, Bhubaneswar-752101

Tel.: 0674-2463002

Email: weightrack@hotmail.com

Website: www.weightrackindia.com